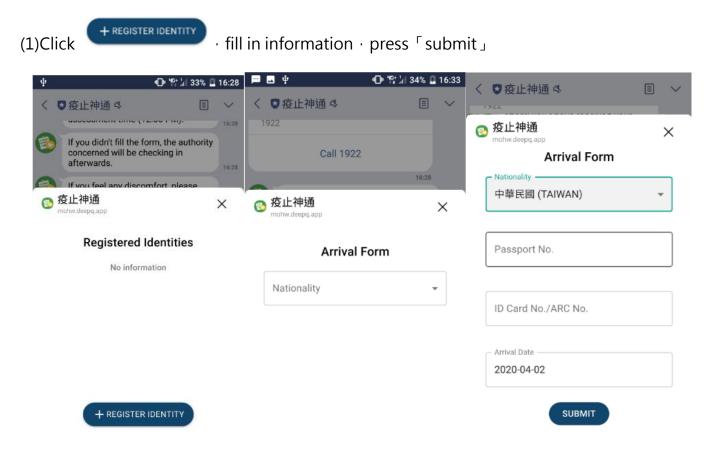

# 4.Register : Click on 「Menu」, then click 「Register」

(2)While registered, please wait 1~2 hours · system will notice you after it is been

### confirmed