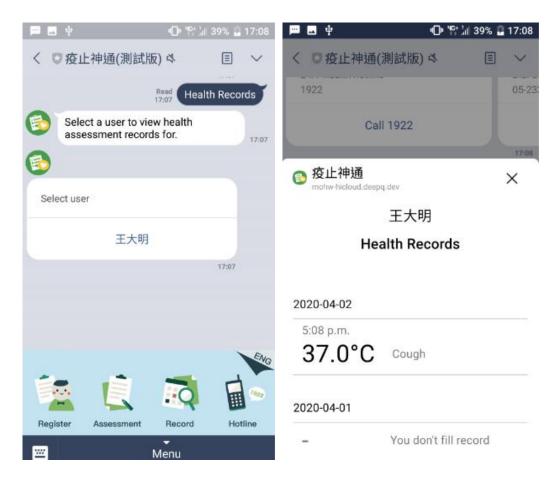

# 6.Record : Click on 「Menu」, then click 「Record」

• You can view your health records here

7.Hotline : Click on 「Menu」, then click 「Hotline」