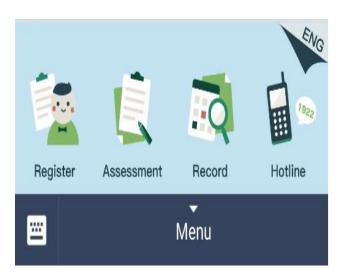

## 3.Menu

- Click Menu to open or close it
- <sup>¬</sup> Register <sub>¬</sub> Register new user
- 「Assessment」 Fill out Health record

#### form

- <sup>¬</sup> Record <sub>→</sub> Health records history ۲
- 「Hotline」 Call 1922 or Care Center