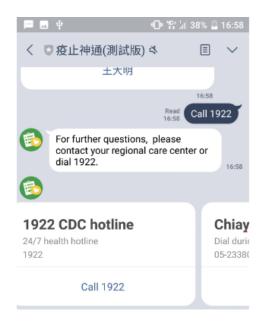

## 8.Notes

- If you need to register and complete the health assessment form for your minor children, you and your minor children must locate at-the same address.
- The Linebot will remind you to fill in the health assessment form 1~2 times per day.
- Please fill in the health assessment form every day before 12:00 (noon), and the data will be sent to the quarantine tracking system of Ministry of Health and Welfare for record.
- If you have any questions during quarantine, please do not hesitate to contact the regional care center or dial 1922.