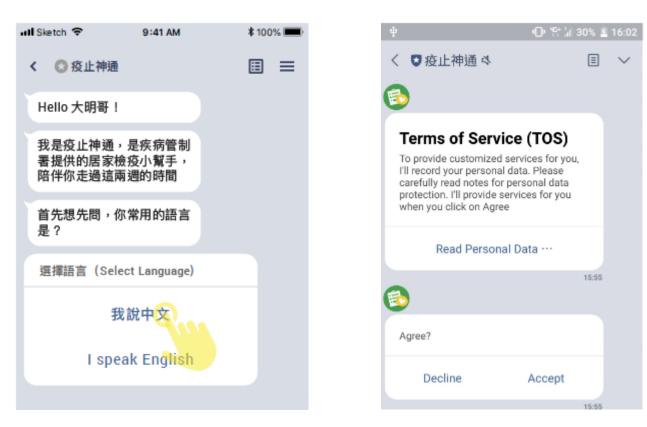

# **Disease Containment Expert User Manual**

1.Select Language (Chinese · English) 2.Agree with Terms of Service